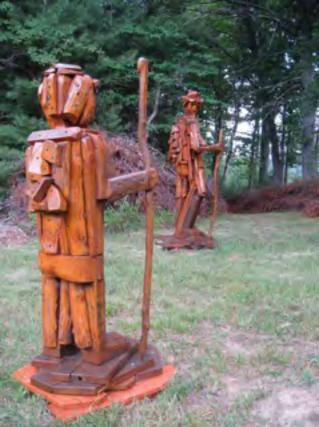

| Application                                                                            | -                                                                                                                                                                                                                     |
|----------------------------------------------------------------------------------------|-----------------------------------------------------------------------------------------------------------------------------------------------------------------------------------------------------------------------|
| Name                                                                                   | Charlie Brouwer                                                                                                                                                                                                       |
| Street Address                                                                         | 268 Akers RD. NW<br>Willis, VA 24380                                                                                                                                                                                  |
| E-mail                                                                                 | cbrouwer@swva.net                                                                                                                                                                                                     |
| Web site                                                                               | <u>charliebrouwer.com</u>                                                                                                                                                                                             |
| Phone Number                                                                           | 540 250 2966                                                                                                                                                                                                          |
| Image List<br>Include title, dimensions,<br>material, year built and<br>purchase price | <ol> <li>"Happy Wanderers" 2005</li> <li>black locust wood, preservative stain, deck screws<br/>8'x4'x15' (distance between the figures can vary depending<br/>on the site)</li> <li>\$9000.00</li> <li>2.</li> </ol> |
|                                                                                        | 3.<br>4.                                                                                                                                                                                                              |