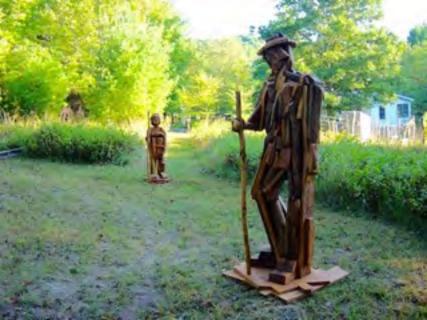

| Application                                                                            | -                                                                                                                                                                                                                     |
|----------------------------------------------------------------------------------------|-----------------------------------------------------------------------------------------------------------------------------------------------------------------------------------------------------------------------|
| Name                                                                                   | Charlie Brouwer                                                                                                                                                                                                       |
| Street Address                                                                         | 268 Akers RD. NW<br>Willis, VA 24380                                                                                                                                                                                  |
| E-mail                                                                                 | cbrouwer@swva.net                                                                                                                                                                                                     |
| Web site                                                                               | <u>charliebrouwer.com</u>                                                                                                                                                                                             |
| Phone Number                                                                           | 540 250 2966                                                                                                                                                                                                          |
| Image List<br>Include title, dimensions,<br>material, year built and<br>purchase price | <ol> <li>"Happy Wanderers" 2005</li> <li>black locust wood, preservative stain, deck screws<br/>8'x4'x15' (distance between the figures can vary depending<br/>on the site)</li> <li>\$9000.00</li> <li>2.</li> </ol> |
|                                                                                        | 3.<br>4.                                                                                                                                                                                                              |